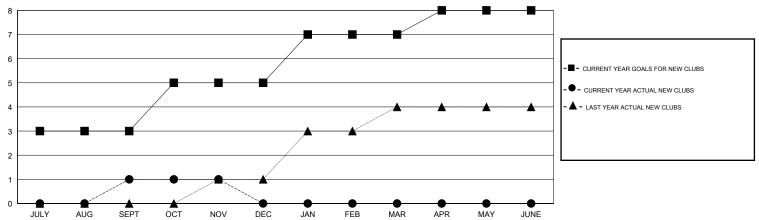

## GOALS AND ACTUAL NEW CLUBS CUMULATIVE

## District 317 D

GMT: LOCATION INDIA GMT CA

|               | Club          | s           |               | Members               |                           |                         |                                                    |  |
|---------------|---------------|-------------|---------------|-----------------------|---------------------------|-------------------------|----------------------------------------------------|--|
|               | RESULTS FOR   | R 2019-2020 |               | RESULTS FOR 2019-2020 |                           |                         |                                                    |  |
| QUARTER       | NEW CLUB GOAL | NEW CLUBS   | DROPPED CLUBS | QUARTER               | MEMBER GROWTH NET<br>GOAL | MEMBER GROWTH<br>ACTUAL | DROPPED<br>MEMBERS ACTUAL<br>(including transfers) |  |
| JULY/AUG/SEPT | 3             | 1           | 1             | JULY/AUG/SEPT         | 150                       | 149                     | 125                                                |  |
| OCT/NOV/DEC   | 2             | 0           | 0             | OCT/NOV/DEC           | 175                       | 44                      | 22                                                 |  |
| JAN/FEB/MAR   | 2             | 0           | 0             | JAN/FEB/MAR           | 200                       | 0                       | 0                                                  |  |
| APR/MAY/JUNE  | 1             | 0           | 0             | APR/MAY/JUNE          | 200                       | 0                       | 0                                                  |  |