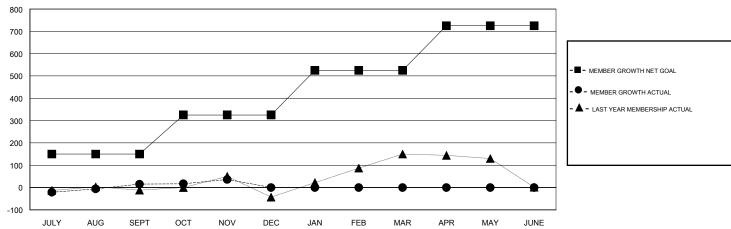

## GOALS AND ACTUAL MEMBERS CUMULATIVE

| DROPPED CLUBS: 1  DROPPED MEMBERS |     |                           |                            | 2,999 (76.90%)<br>901 (23.10%) |       |
|-----------------------------------|-----|---------------------------|----------------------------|--------------------------------|-------|
| DECEASED                          | 7   | CLICK HERE FOR CUMULATIVE | TOTAL FAMILY UNIT MEMBERS  |                                | 1,332 |
| CLUB CANCELLED 18 OTHER 122       |     | MEMBERSHIP DATA           | FAMILY MEMBERS PAYING HALF |                                | 683   |
| TOTAL                             | 147 |                           |                            |                                |       |

## District 317 D

GMT: LOCATION INDIA GMT CA

|               | Club          | s           |               | Members               |                           |                         |                                                    |  |
|---------------|---------------|-------------|---------------|-----------------------|---------------------------|-------------------------|----------------------------------------------------|--|
|               | RESULTS FOR   | R 2019-2020 |               | RESULTS FOR 2019-2020 |                           |                         |                                                    |  |
| QUARTER       | NEW CLUB GOAL | NEW CLUBS   | DROPPED CLUBS | QUARTER               | MEMBER GROWTH NET<br>GOAL | MEMBER GROWTH<br>ACTUAL | DROPPED<br>MEMBERS ACTUAL<br>(including transfers) |  |
| JULY/AUG/SEPT | 3             | 1           | 1             | JULY/AUG/SEPT         | 150                       | 149                     | 125                                                |  |
| OCT/NOV/DEC   | 2             | 0           | 0             | OCT/NOV/DEC           | 175                       | 44                      | 22                                                 |  |
| JAN/FEB/MAR   | 2             | 0           | 0             | JAN/FEB/MAR           | 200                       | 0                       | 0                                                  |  |
| APR/MAY/JUNE  | 1             | 0           | 0             | APR/MAY/JUNE          | 200                       | 0                       | 0                                                  |  |